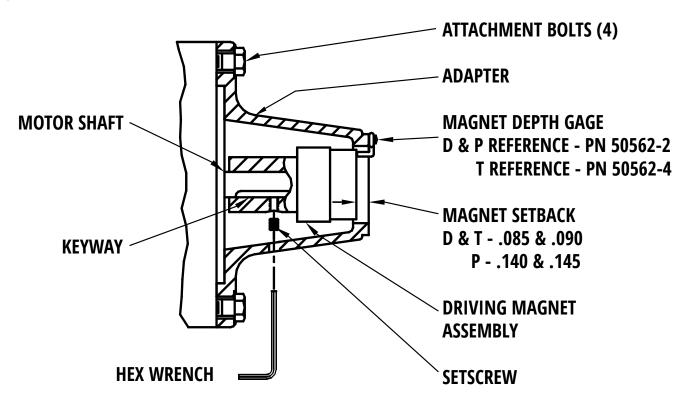

## DB, DG, DX, TX, & TW Motor Mate Kit C-Face Assembly Instructions

Install the driving magnet assembly on the motor shaft with the setscrew in line with the shaft keyway. Turn the setscrew clockwise with the hex wrench so the setscrew protrudes into the keyway but is not tight. Install the motor adapter and tighten the four bolts. With the shaft held in the "extended" position if necessary, slide the driving magnet assembly forward until it touches the magnet depth gage. Tighten the setscrew against the flat bottom of the keyway taking care that the driving magnet position touching the magnet depth gage does not change. Remove the magnet depth gage and install the pumphead to the adapter with the pumphead mounting screws.