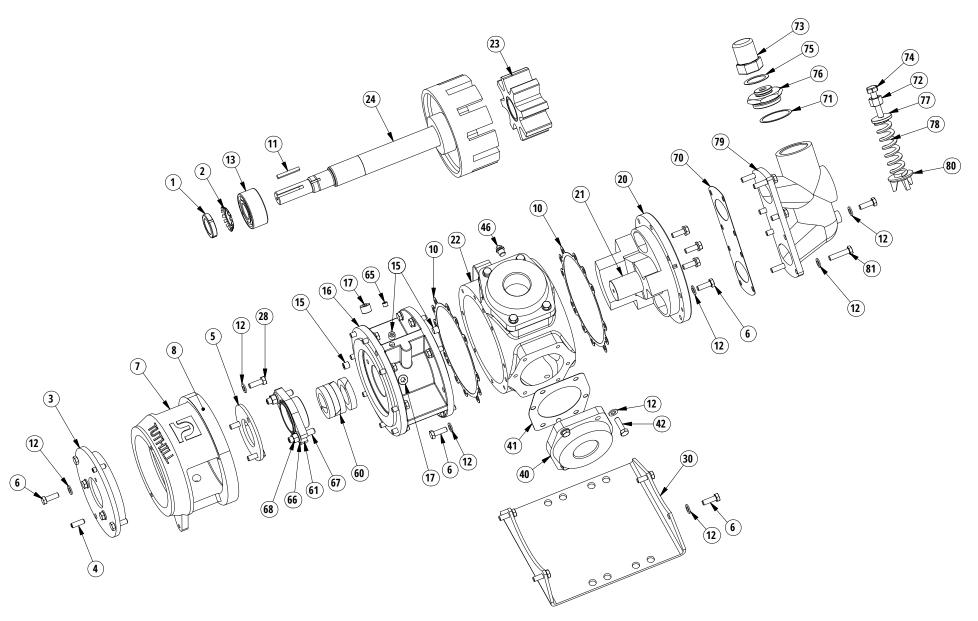

## **Exploded View Diagram GlobalGear®**

Excellence at work. Excellence in life.

| Item Number | Part Number             | Quantity |
|-------------|-------------------------|----------|
| 1           | Bearing Lock Nut        | 1        |
| 2           | Bearing Lock Washer     | 1        |
| 3           | Bearing Cap-Outer       | 1        |
| 4           | Set Screw               | 1        |
| 5           | Bearing Cap-Inner       | 1        |
| 6           | Hex Head Cap Screw      |          |
| 7           | Bearing Carrier         | 1        |
| 8           | Serial Number Plate     | 1        |
| 10          | Housing Gasket          | 2        |
| 11          | Key                     | 1        |
| 13          | Ball Bearing            | 1        |
| 16          | Bracket Assembly        | 1        |
| 17          | Pipe Plug               | 2        |
| 20          | Cover                   | 1        |
| 21          | Ider Pin                | 1        |
| 22          | Housing with No Flanges | 1        |
| 23          | Idler Assembly          | 1        |
| 24          | Rotor Assembly          | 1        |
| 30          | Foot                    | 1        |
| 40          | Port                    | 2        |

| Item Number | Part Number             | Quantity |
|-------------|-------------------------|----------|
| 41          | Port Gasket             | 2        |
| 42          | Socket Head Cap Screw   |          |
| 60          | Packing Set             | 1        |
| 61          | Gland                   | 1        |
| 64          | NPT Pipe Plug           |          |
| 65          | NPT Pipe Plug           |          |
| 66          | Flat Washer             |          |
| 67          | Stud                    | 2        |
| 68          | Hex Nut                 | 2        |
| 71          | Bonnet Gasket           | 1        |
| 72          | Jam Nut                 | 1        |
| 73          | Relief Valve Cap        | 1        |
| 74          | Adjusting Screw         | 1        |
| 75          | Relief Valve Cap Gasket | 1        |
| 76          | Bonnet                  | 1        |
| 77          | Spring Guide            | 1        |
| 78          | Spring                  | 1        |
| 79          | Relief Valve Body       | 1        |
| 80          | Poppet                  | 1        |
| 81          | Hex Head Cap Screw      |          |

When ordering parts please provide the pump serial number and part description to customer service (Part Number and Serial Number Plate).

Some hardware quantities not shown as they vary with pump model (Quantity). Cover and idler pin are only sold as an assembly (Cover, Idler Pin).

Replacement bushings are available as spare parts (Bracket Assembly, Idler Assembly). For mechanical or cartridge seal pumps these parts will change (Packing Set, Gland, NPT Pipe Plug).