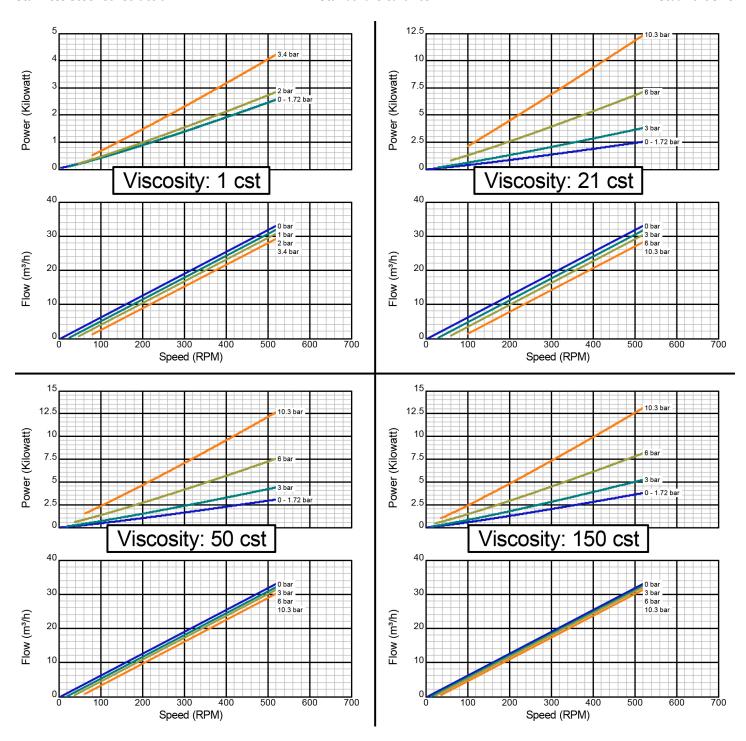

## **Standard Clearance**

There are many additional factors to consider when selecting a pump, including (but not limited to) suction conditions, temperature limitations and material compatabilities. Curve data is typical only, actual performance may vary. Consult the factory or an authorized Tuthill Pump Group representative for assistance.

Created on November 30, 2000