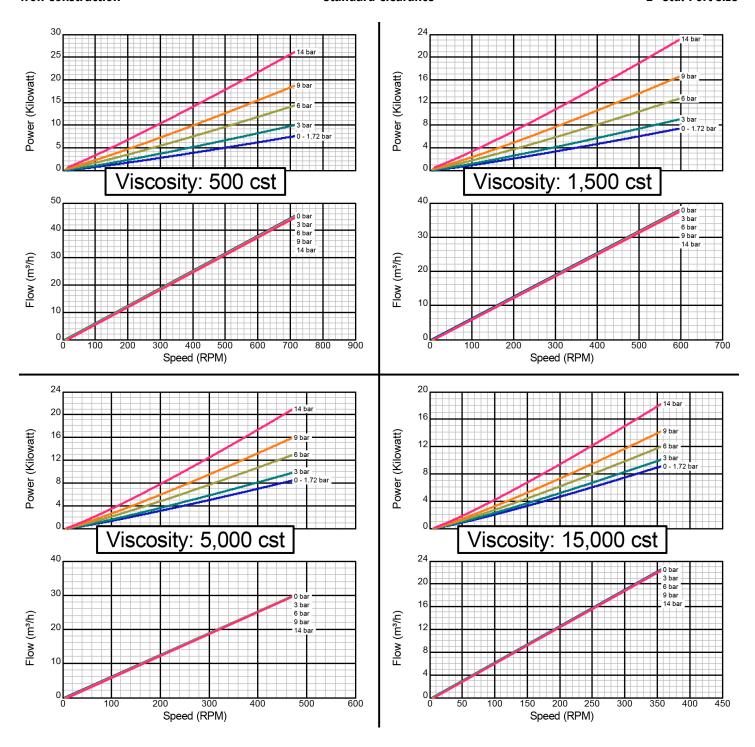

## **Performance Curves (Metric)**

GlobalGear® 210

## **Model GG210I**

Iron Construction Standard Clearance 2" Std. Port Size

There are many additional factors to consider when selecting a pump, including (but not limited to) suction conditions, temperature limitations and material compatabilities. Curve data is typical only, octual performance may vary. Consult the factory or an authorized Tuthill Pump Group representative for assistance.

Created on November 30, 2000

Iron Construction Standard Clearance 2" Std. Port Size