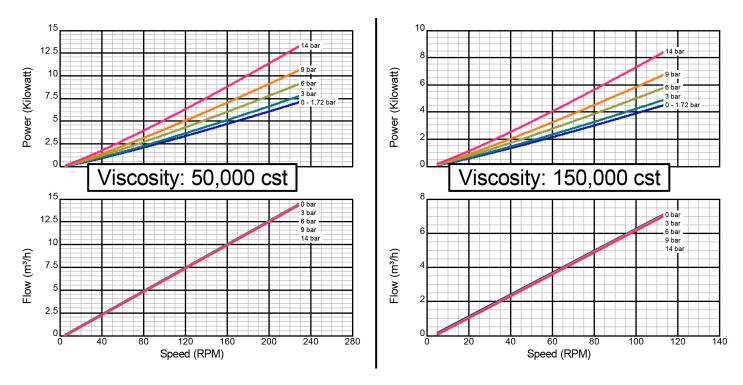

## **Performance Curves (Metric)**

GlobalGear® 210

## **Model GG210I**

Iron Construction Standard Clearance 2" Std. Port Size

There are many additional factors to consider when selecting a pump, including (but not limited to) suction conditions, temperature limitations and material compatabilities. Curve data is typical only, octual performance may vary. Consult the factory or an authorized Tuthill Pump Group representative for assistance.

Created on November 30, 2000

Iron Construction Standard Clearance 2" Std. Port Size