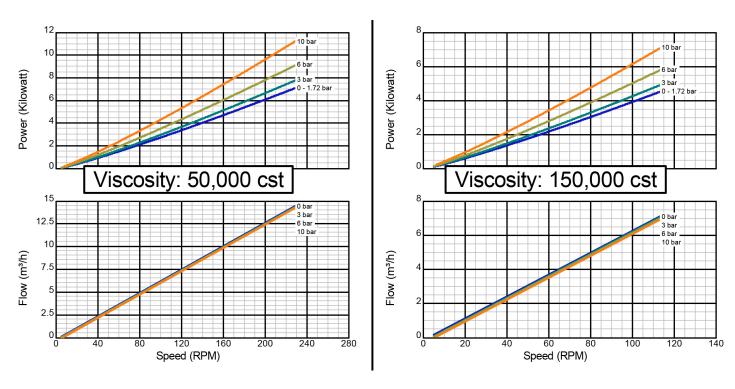

## **Performance Curves (Metric)**

GlobalGear® 210

## **Model GG210I**

Iron Construction Standard Clearance 2" Std. Port Size

There are many additional factors to consider when selecting a pump, including (but not limited to) suction conditions, temperature limitations and material compatabilities. Curve data is typical only, octual performance may vary. Consult the factory or an authorized Tuthill Pump Group representative for assistance.

## **Standard Clearance**

There are many additional factors to consider when selecting a pump, including (but not limited to) suction conditions, temperature limitations and material compatabilities. Curve data is typical only, actual performance may vary. Consult the factory or an authorized Tuthill Pump Group representative for assistance.