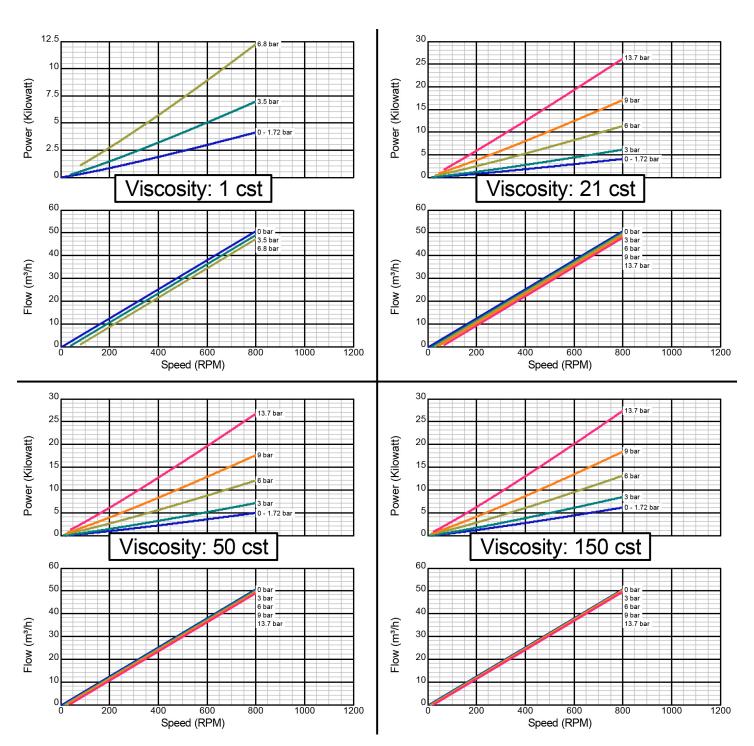

## **Performance Curves (Metric)**

GlobalGear® 210

## **Model GG210I**

Iron Construction Standard Clearance 2" Std. Port Size

There are many additional factors to consider when selecting a pump, including (but not limited to) suction conditions, temperature limitations and material compatabilities. Curve data is typical only, octual performance may vary. Consult the factory or an authorized Tuthill Pump Group representative for assistance.

Created on November 30, 2000

Iron Construction Standard Clearance 2" Std. Port Size