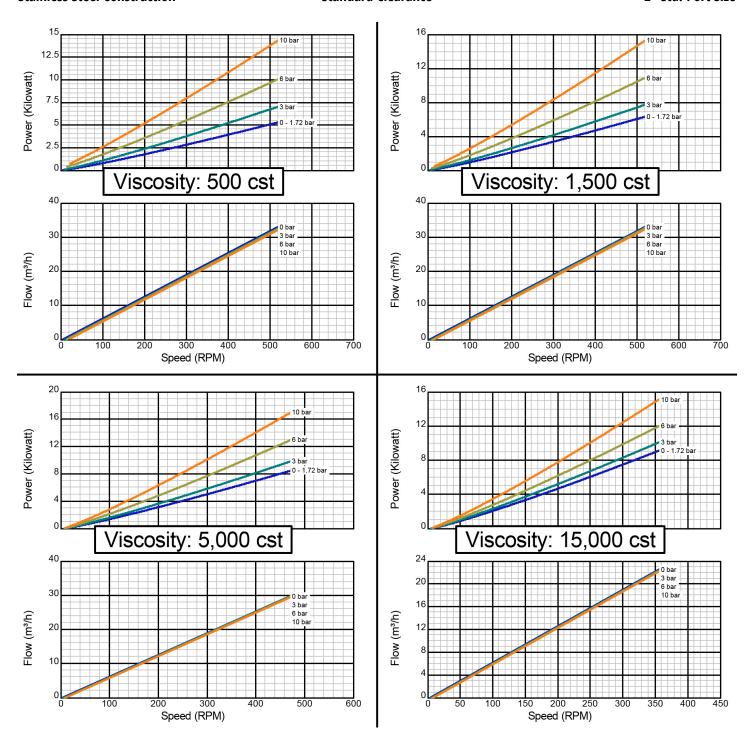

## **Performance Curves (Metric)**

GlobalGear® 210

## **Model GG210I**

Iron Construction Standard Clearance 2" Std. Port Size

There are many additional factors to consider when selecting a pump, including (but not limited to) suction conditions, temperature limitations and material compatabilities. Curve data is typical only, octual performance may vary. Consult the factory or an authorized Tuthill Pump Group representative for assistance.

## **Standard Clearance**

There are many additional factors to consider when selecting a pump, including (but not limited to) suction conditions, temperature limitations and material compatabilities. Curve data is typical only, actual performance may vary. Consult the factory or an authorized Tuthill Pump Group representative for assistance.