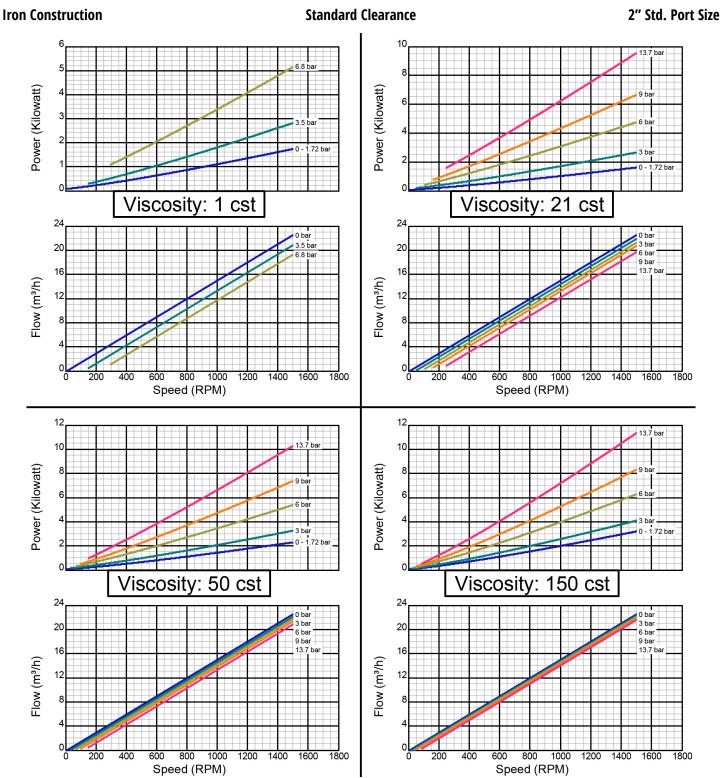

Created on November 30, 2000 Iron Construction Standard Clearance 2" Std. Port Size

**Standard Clearance Iron Construction** 2" Std. Port Size

There are many additional factors to consider when selecting a pump, including (but not limited to) suction conditions, temperature limitations and material compatabilities. Curve data is typical only, actual performance may vary. Consult the factory or an authorized Tuthill Pump Group representative for assistance.