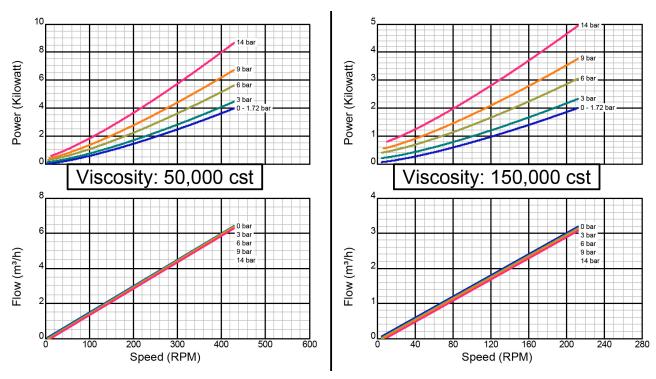

Created on November 30, 2000 Iron Construction Standard Clearance 2" Std. Port Size

**Standard Clearance Iron Construction** 2" Std. Port Size

There are many additional factors to consider when selecting a pump, including (but not limited to) suction conditions, temperature limitations and material compatabilities. Curve data is typical only, actual performance may vary. Consult the factory or an authorized Tuthill Pump Group representative for assistance.