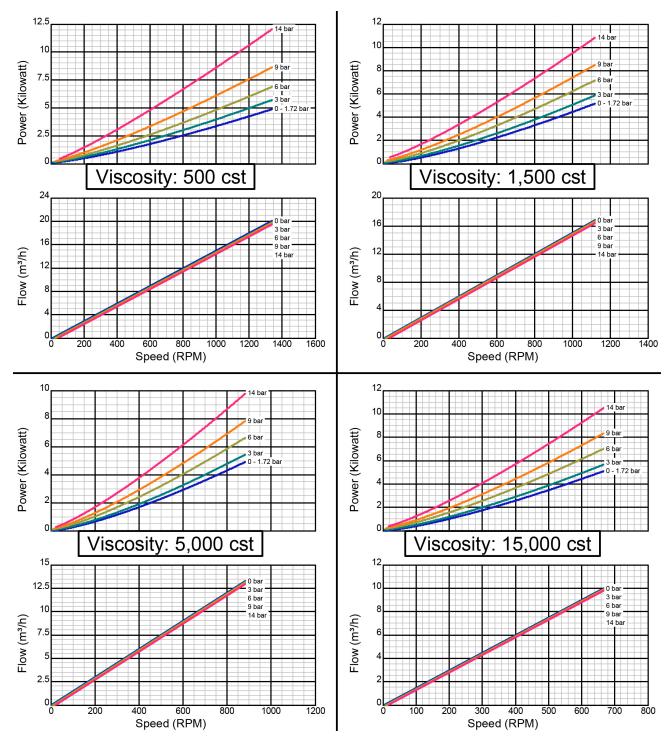

Created on November 30, 2000 Iron Construction Standard Clearance 2" Std. Port Size

**Standard Clearance Iron Construction** 2" Std. Port Size

There are many additional factors to consider when selecting a pump, including (but not limited to) suction conditions, temperature limitations and material compatabilities. Curve data is typical only, actual performance may vary. Consult the factory or an authorized Tuthill Pump Group representative for assistance.