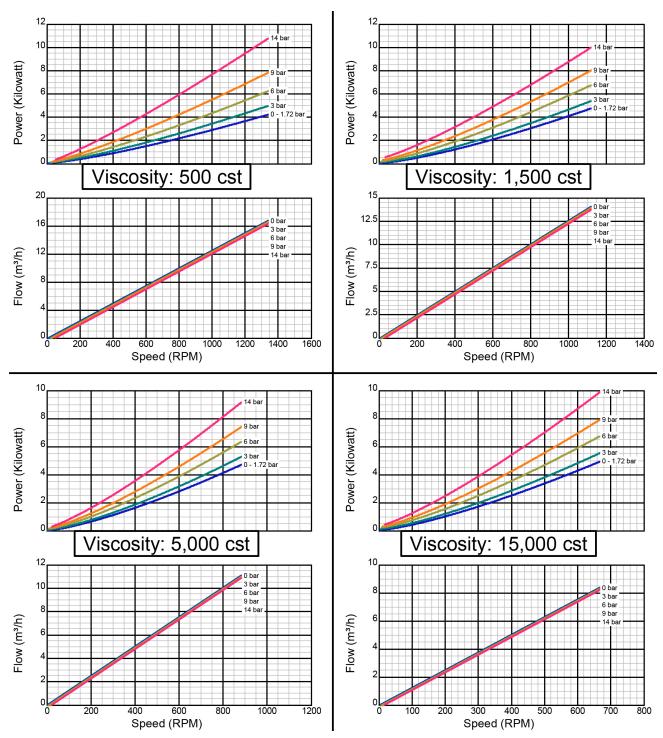

## **Standard Clearance**

There are many additional factors to consider when selecting a pump, including (but not limited to) suction conditions, temperature limitations and material compatabilities. Curve data is typical only, actual performance may vary. Consult the factory or an authorized Tuthill Pump Group representative for assistance.