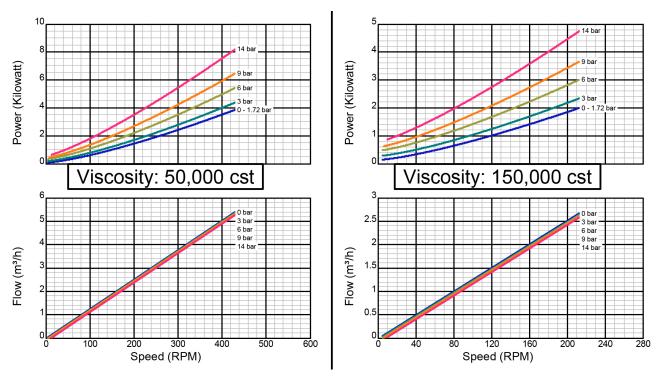

## **Standard Clearance**

There are many additional factors to consider when selecting a pump, including (but not limited to) suction conditions, temperature limitations and material compatabilities. Curve data is typical only, actual performance may vary. Consult the factory or an authorized Tuthill Pump Group representative for assistance.