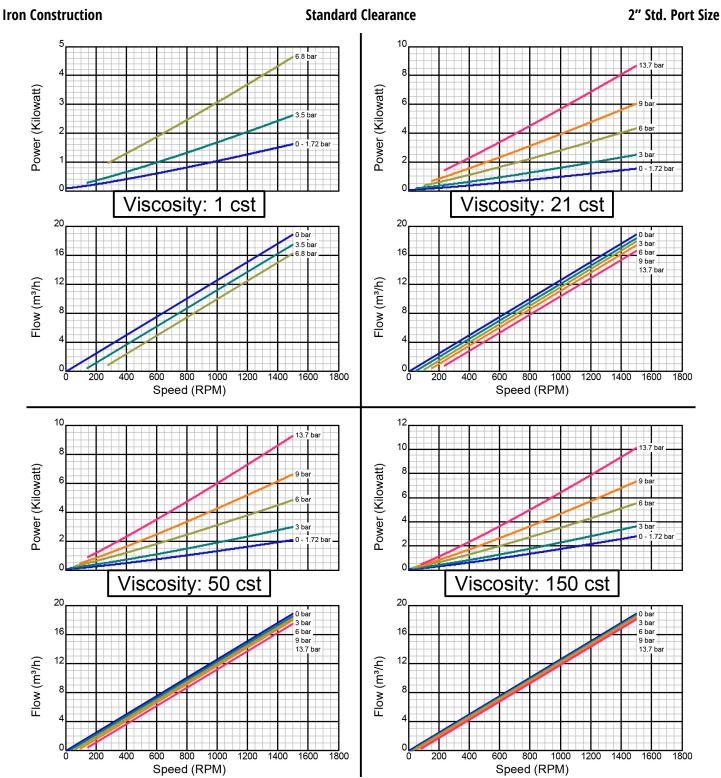

Created on November 30, 2000

Iron Construction Standard Clearance 2" Std. Port Size