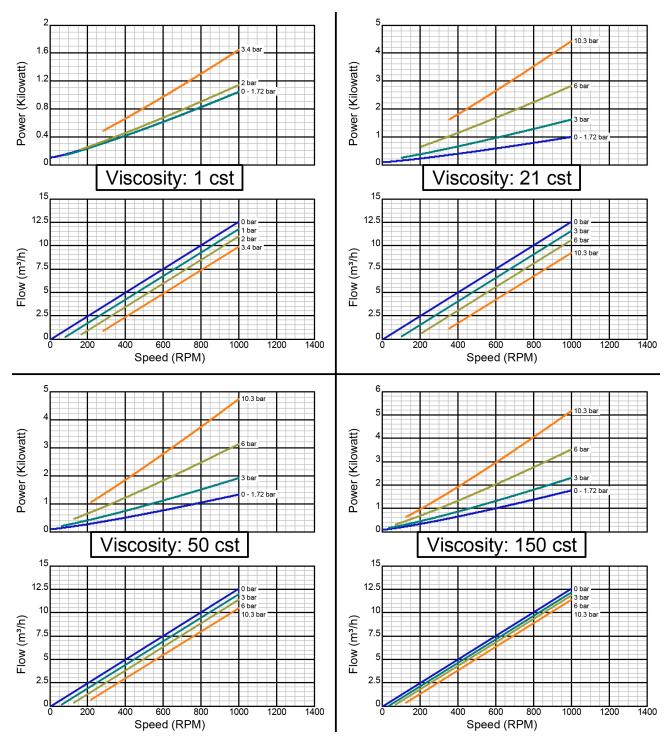

## **Model GG0801**

There are many additional factors to consider when selecting a pump, including (but not limited to) suction conditions, temperature limitations and material compatabilities. Curve data is typical only, actual performance may vary. Consult the factory or an authorized Tuthill Pump Group representative for assistance.