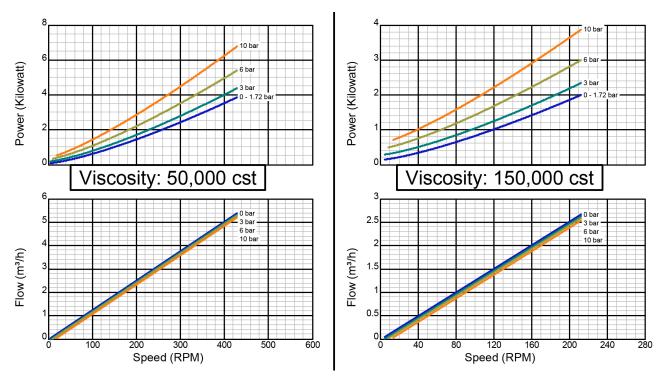

## **Performance Curves (Metric)**

GlobalGear® 80

## **Model GG0801**

There are many additional factors to consider when selecting a pump, including (but not limited to) suction conditions, temperature limitations and material compatabilities. Curve data is typical only, actual performance may vary. Consult the factory or an authorized Tuthill Pump Group representative for assistance.

Created on November 30, 2000

Iron Construction Standard Clearance 2" Std. Port Size

## **Standard Clearance**

There are many additional factors to consider when selecting a pump, including (but not limited to) suction conditions, temperature limitations and material compatabilities. Curve data is typical only, actual performance may vary. Consult the factory or an authorized Tuthill Pump Group representative for assistance.