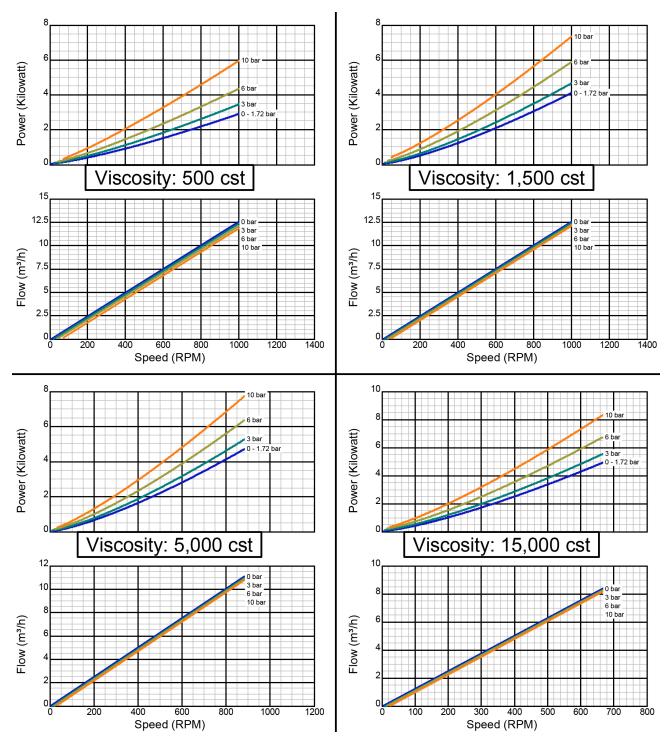

## **Performance Curves (Metric)**

GlobalGear® 80

## **Model GG0801**

There are many additional factors to consider when selecting a pump, including (but not limited to) suction conditions, temperature limitations and material compatabilities. Curve data is typical only, actual performance may vary. Consult the factory or an authorized Tuthill Pump Group representative for assistance.

Created on November 30, 2000

Iron Construction Standard Clearance 2" Std. Port Size

## **Standard Clearance**

There are many additional factors to consider when selecting a pump, including (but not limited to) suction conditions, temperature limitations and material compatabilities. Curve data is typical only, actual performance may vary. Consult the factory or an authorized Tuthill Pump Group representative for assistance.