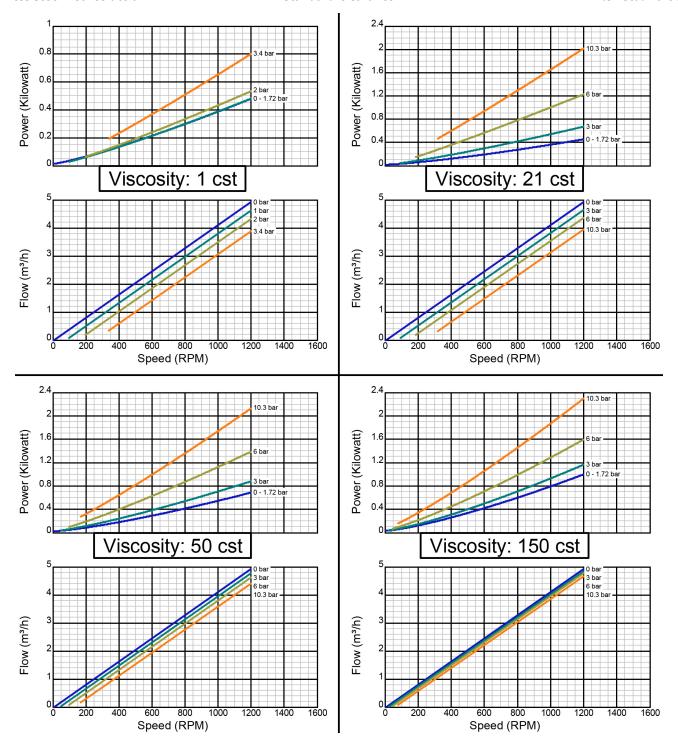

Created on November 30, 2000 Iron Construction Standard Clearance 1.5" Std. Port Size

Iron Construction Standard Clearance 1.5" Std. Port Size