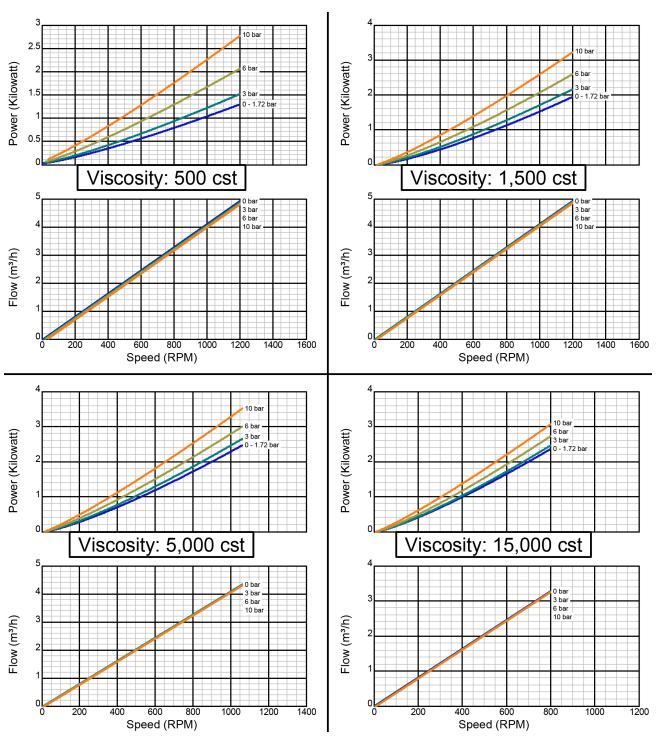

## **Performance Curves (Metric)**

GlobalGear® 30

## **Model GG0301**

There are many additional factors to consider when selecting a pump, including (but not limited to) suction conditions, temperature limitations and material compatabilities. Curve data is typical only, actual performance may vary. Consult the factory or an authorized Tuthill Pump Group representative for assistance.

Created on November 30, 2000 Iron Construction Standard Clearance 1.5" Std. Port Size

Iron Construction Standard Clearance 1.5" Std. Port Size

## **Standard Clearance**

There are many additional factors to consider when selecting a pump, including (but not limited to) suction conditions, temperature limitations and material compatabilities. Curve data is typical only, actual performance may vary. Consult the factory or an authorized Tuthill Pump Group representative for assistance.