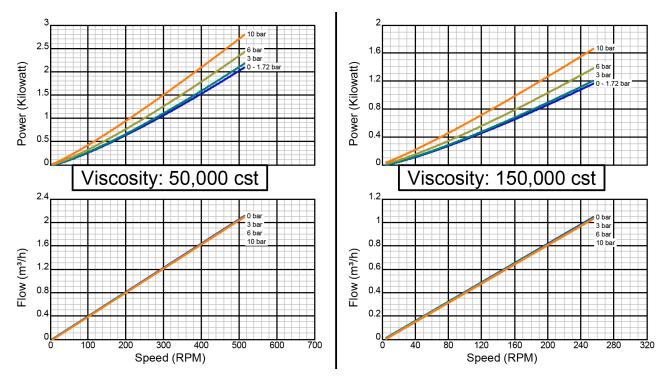

## **Performance Curves (Metric)**

GlobalGear® 30

## **Model GG0301**

There are many additional factors to consider when selecting a pump, including (but not limited to) suction conditions, temperature limitations and material compatabilities. Curve data is typical only, actual performance may vary. Consult the factory or an authorized Tuthill Pump Group representative for assistance.

Created on November 30, 2000 Iron Construction Standard Clearance 1.5" Std. Port Size

Iron Construction Standard Clearance 1.5" Std. Port Size

## **Standard Clearance**

There are many additional factors to consider when selecting a pump, including (but not limited to) suction conditions, temperature limitations and material compatabilities. Curve data is typical only, actual performance may vary. Consult the factory or an authorized Tuthill Pump Group representative for assistance.