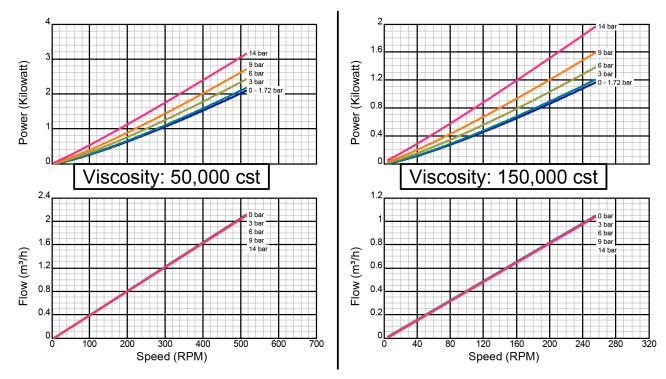

Created on November 30, 2000 Iron Construction Standard Clearance 1.5" Std. Port Size

Iron Construction Standard Clearance 1.5" Std. Port Size