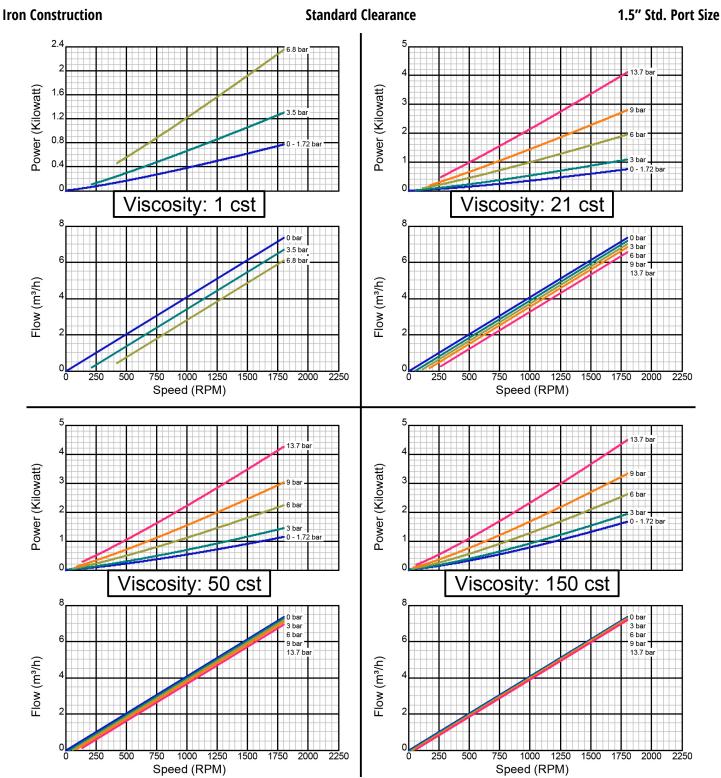

Created on November 30, 2000 Iron Construction Standard Clearance 1.5" Std. Port Size

Iron Construction Standard Clearance 1.5" Std. Port Size