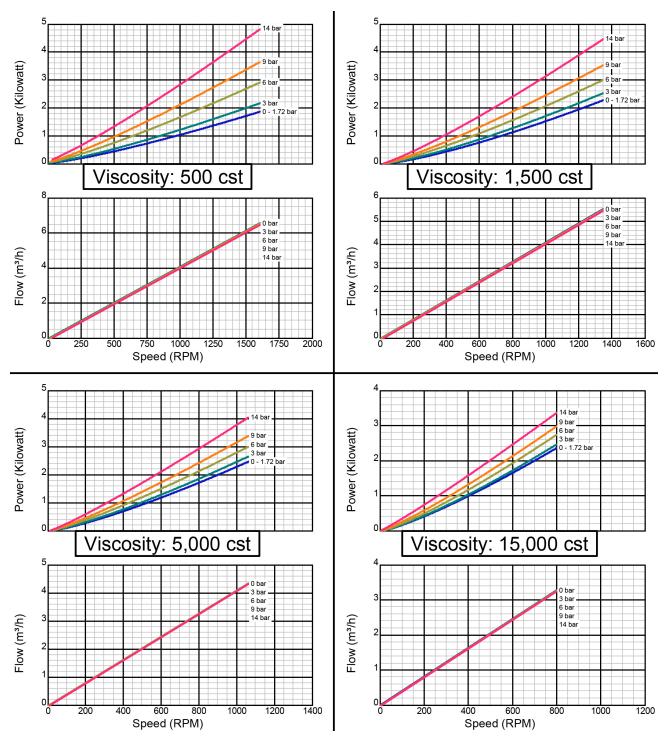

Created on November 30, 2000 Iron Construction Standard Clearance 1.5" Std. Port Size

Iron Construction Standard Clearance 1.5" Std. Port Size