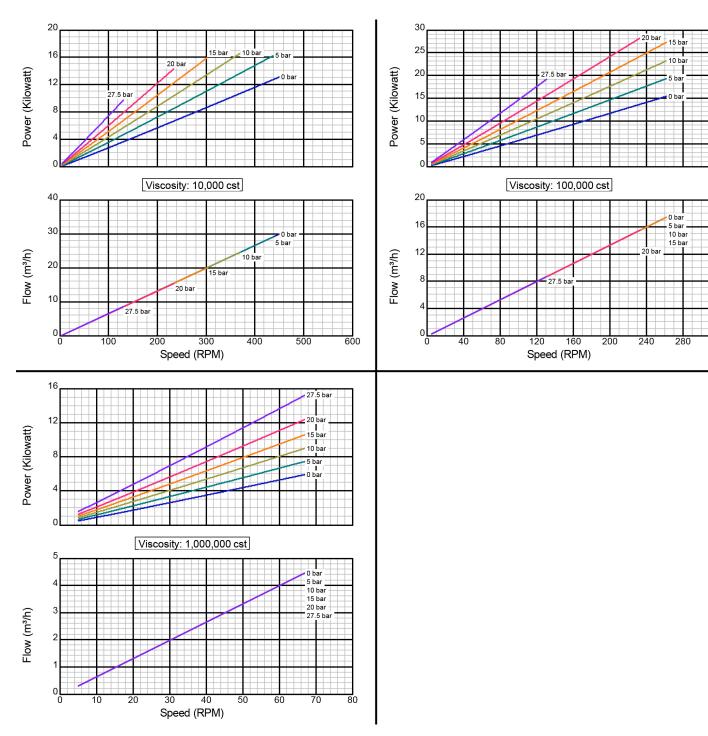

## **Model ID120A DI**

## **Standard Clearance**

#### 101.6 x 76.2 mm Std. Port Size

There are many additional factors to consider when selecting a pump, including (but not limited to) suction conditions, temperature limitations and material compatabilities. Curve data is typical only, actual performance may vary. Consult the factory or an authorized Tuthill Pump Group representative for assistance.