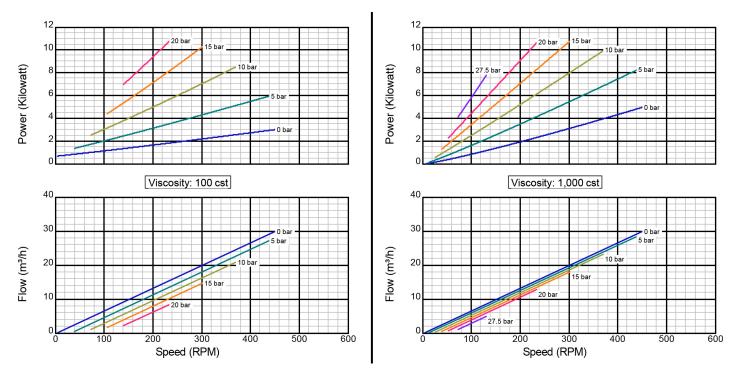

# **Model ID120A SS**

# **Stainless Steel Construction**

# **Standard Clearance**

101.6 x 76.2 mm Std. Port Size

## **Standard Clearance**

#### 101.6 x 76.2 mm Std. Port Size

There are many additional factors to consider when selecting a pump, including (but not limited to) suction conditions, temperature limitations and material compatabilities. Curve data is typical only, actual performance may vary. Consult the factory or an authorized Tuthill Pump Group representative for assistance.