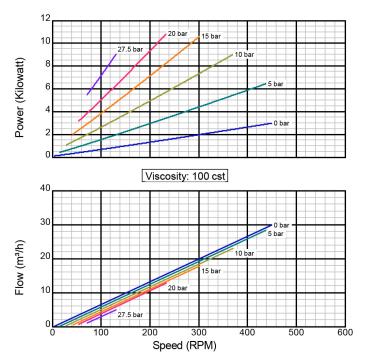

## **Model ID120A DI**

## **Standard Clearance**

#### 101.6 x 76.2 mm Std. Port Size

There are many additional factors to consider when selecting a pump, including (but not limited to) suction conditions, temperature limitations and material compatabilities. Curve data is typical only, actual performance may vary. Consult the factory or an authorized Tuthill Pump Group representative for assistance.