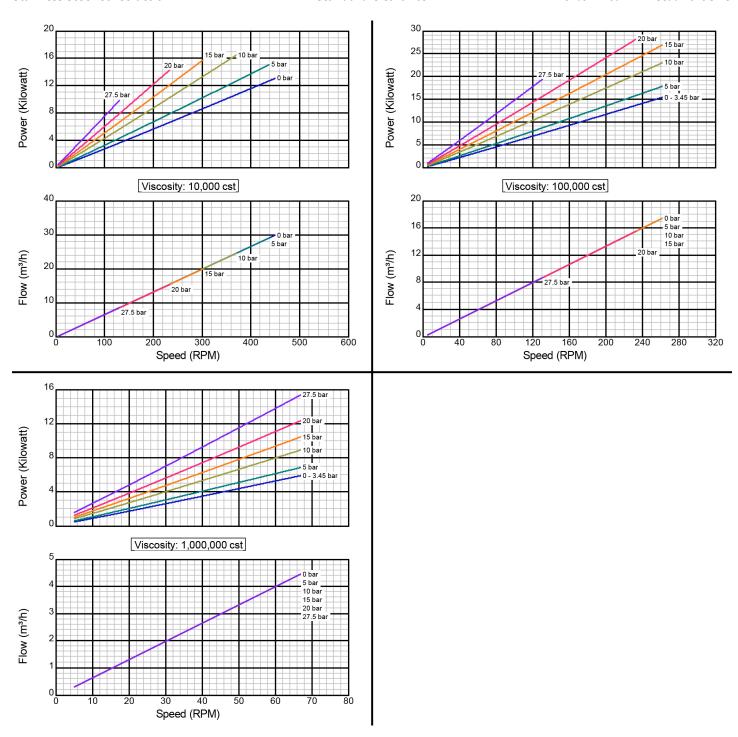

# **Model ID120A SS**

# **Stainless Steel Construction**

# **Standard Clearance**

101.6 x 76.2 mm Std. Port Size

#### 101.6 x 76.2 mm Std. Port Size

There are many additional factors to consider when selecting a pump, including (but not limited to) suction conditions, temperature limitations and material compatabilities. Curve data is typical only, actual performance may vary. Consult the factory or an authorized Tuthill Pump Group representative for assistance.