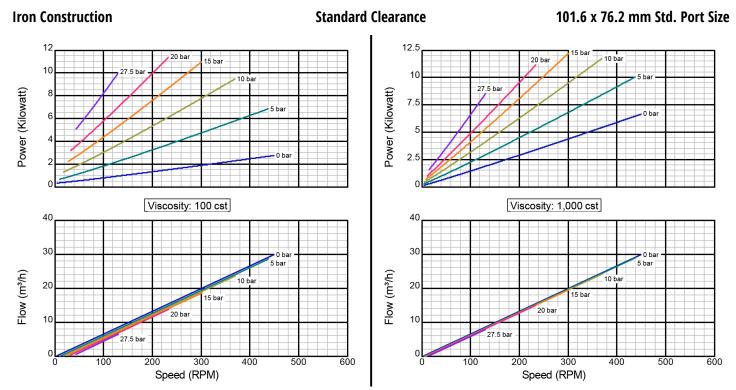

# **Performance Curves (Metric)**

**HD 120A** 

## **Model ID120A DI**

## **Standard Clearance**

#### 101.6 x 76.2 mm Std. Port Size

There are many additional factors to consider when selecting a pump, including (but not limited to) suction conditions, temperature limitations and material compatabilities. Curve data is typical only, actual performance may vary. Consult the factory or an authorized Tuthill Pump Group representative for assistance.