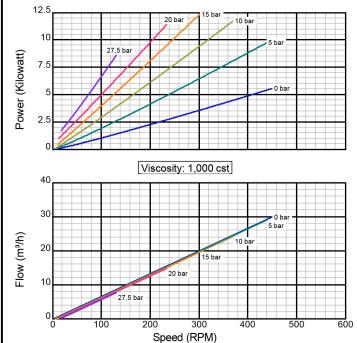

## **Model ID120A DI**

## **Standard Clearance**

#### 101.6 x 76.2 mm Std. Port Size

There are many additional factors to consider when selecting a pump, including (but not limited to) suction conditions, temperature limitations and material compatabilities. Curve data is typical only, actual performance may vary. Consult the factory or an authorized Tuthill Pump Group representative for assistance.