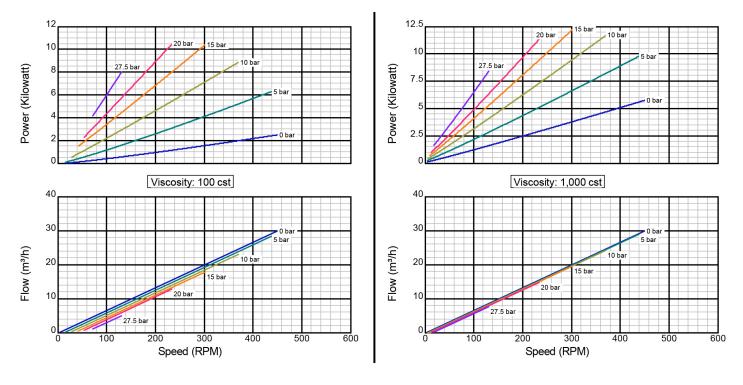

# **Model ID120A SS**

# **Stainless Steel Construction**

# **Standard Clearance**

101.6 x 76.2 mm Std. Port Size