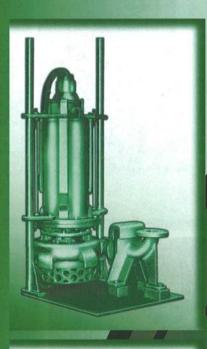

# SUBMERSIBLE VORTEX SLURRY PUMP

## Endurance Engineered Features Include:

- Vortex NON-CLOG
  Pump By-Pass Impeller **Used to reduce** wear and allow maximum solids handling
- Dual Moisture **Sensing Probes** in motor
- **Double Seals** keep water and contaminents out

- feature removes pump pressure from motor seal
- Sizes 2" to 6" discharge

### **OPTIONAL ITEMS**

- Slide rail Quick Disconnect **Assembly**
- UL-Class 1 GRP D **Explosion Proof**

**FOR ADDITIONAL** INFORMATION ON **OUR COMPLETE LINE** OF FINEST QUALITY **PUMPS CONTACT THE** NAGLE