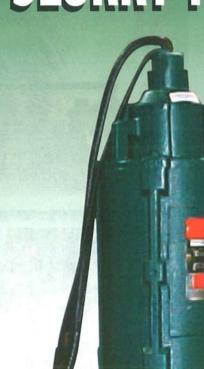

# SUBMERSIBLE VORTEX SLURRY PUMP

## Endurance Engineered Features Include:

- Vortex NON-CLOG
  Pump By-Pass Impeller **Used to reduce** wear and allow maximum solids handling
- Dual Moisture **Sensing Probes** in motor
- **Double Seals** keep water and contaminents out

- feature removes pump pressure from motor seal
- Sizes 2" to 6" discharge