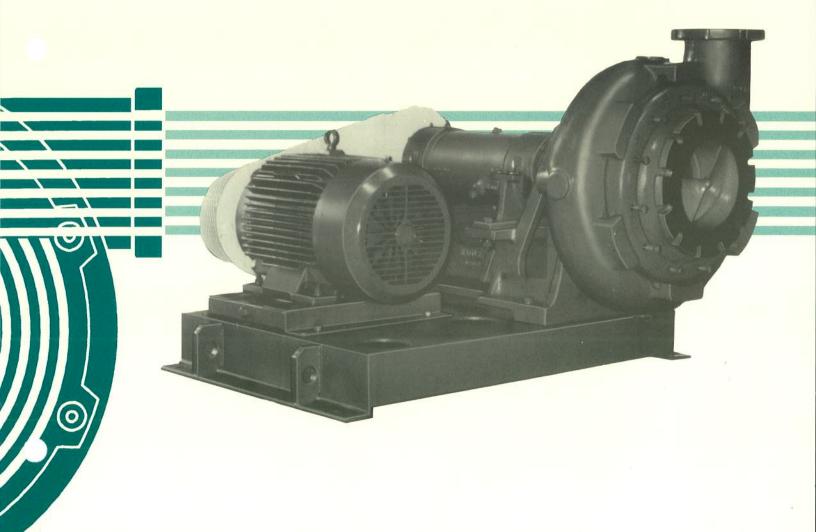

# Nagle KCR Horizontal Pumps

KCR Horizontal Pumps feature heavy duty enclosed cartridge bearing design and large impeller passages for maximum solids handling with reduced wear

endurance engineered for maximum service

## High performance for slurries with up to 70% solids

Capable of handling slurries with up to 70% solids, the Nagle KCR Horizontal Pump can tolerate a wide range of abrasive and corrosive applications. This pump incorporates many design features developed over more than 50 years of field experience.

#### Endurance engineered design features

- Large clearance impeller designs with 3 or 4 blades optimized for maximum wear resistance.
- Long entry radius into impeller minimizes turbulence to extend impeller life.
- · Wider sealing areas eliminate need for wear rings.
- Progressive casing wall thickness for maximum service life.
- Adjustable impeller maintains design conditions.
- All components piloted to insure concentricity during maintenance, impeller adjustment and assembly.
- Minimal shaft deflection through box due to increased shaft and bearing sizes.
- Cartridge design allows for easy replacement of rotating assembly.
- Large multi-labyrinth flingers on both ends of cartridge to minimize bearing contamination.
- Sizes 1" through 16", capacities to 12,000 USGPM.