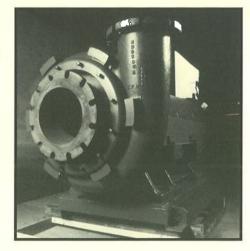

# Nagle KCR Horizontal Pumps

KCR Horizontal Pumps feature heavy duty enclosed cartridge bearing design and large impeller passages for maximum solids handling with reduced wear

endurance engineered for maximum service

## High performance for slurries with up to 70% solids

Capable of handling slurries with up to 70% solids, the Nagle KCR Horizontal Pump can tolerate a wide range of abrasive and corrosive applications. This pump incorporates many design features developed over more than 50 years of field experience.

#### Endurance engineered design features

- Large clearance impeller designs with 3 or 4 blades optimized for maximum wear resistance.
- Long entry radius into impeller minimizes turbulence to extend impeller life.
- · Wider sealing areas eliminate need for wear rings.
- Progressive casing wall thickness for maximum service life.
- Adjustable impeller maintains design conditions.
- All components piloted to insure concentricity during maintenance, impeller adjustment and assembly.
- Minimal shaft deflection through box due to increased shaft and bearing sizes.
- Cartridge design allows for easy replacement of rotating assembly.
- Large multi-labyrinth flingers on both ends of cartridge to minimize bearing contamination.
- Sizes 1" through 16", capacities to 12,000 USGPM.

For additional information on our complete line of finest quality industrial pumps, contact the Nagle representative in your area, or call us direct.

Specifications subject to change without notice.

Nagle heavy duty enclosed cartridge design