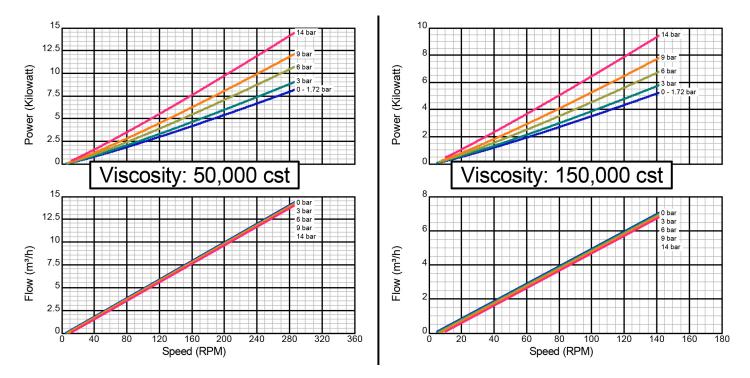

### Model GG200I

**Standard Clearance** 

2" Std. Port Size

There are many additional factors to consider when selecting a pump, including (but not limited to) suction conditions, temperature limitations and material compatabilities. Curve data is typical only, actual performance may vary. Consult the factory or an authorized Tuthill Pump Group representative for assistance.

## Model GG200I

**Iron Construction** 

**Standard Clearance** 

2" Std. Port Size

There are many additional factors to consider when selecting a pump, including (but not limited to) suction conditions, temperature limitations and material compatabilities. Curve data is typical only, actual performance may vary. Consult the factory or an authorized Tuthill Pump Group representative for assistance.

## Model GG200I

**Iron Construction** 

**Standard Clearance** 

### 2" Std. Port Size

There are many additional factors to consider when selecting a pump, including (but not limited to) suction conditions, temperature limitations and material compatabilities. Curve data is typical only, actual performance may vary. Consult the factory or an authorized Tuthill Pump Group representative for assistance.