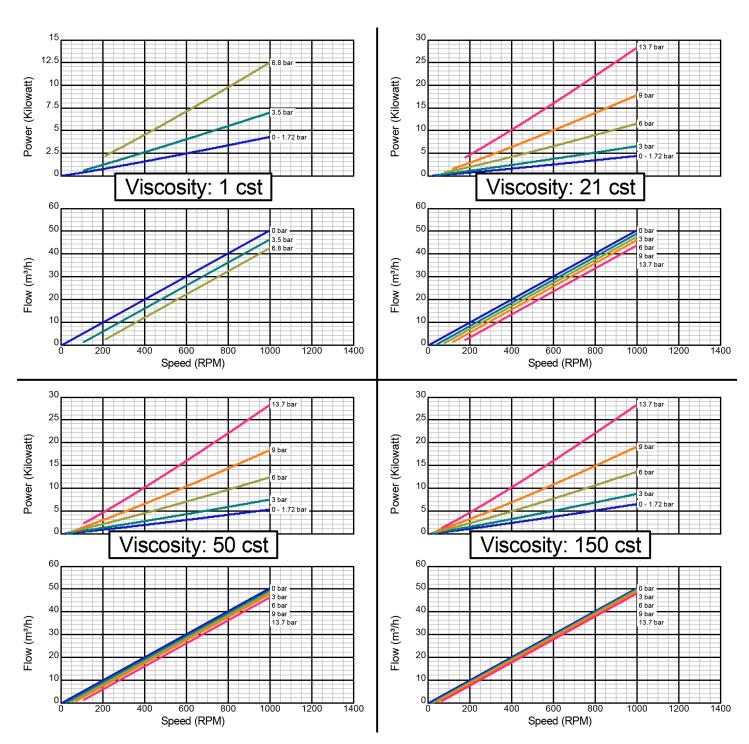

### Model GG200I

**Standard Clearance** 

2" Std. Port Size

There are many additional factors to consider when selecting a pump, including (but not limited to) suction conditions, temperature limitations and material compatabilities. Curve data is typical only, actual performance may vary. Consult the factory or an authorized Tuthill Pump Group representative for assistance.

## Model GG200I

**Iron Construction** 

**Standard Clearance** 

2" Std. Port Size

There are many additional factors to consider when selecting a pump, including (but not limited to) suction conditions, temperature limitations and material compatabilities. Curve data is typical only, actual performance may vary. Consult the factory or an authorized Tuthill Pump Group representative for assistance.

## Model GG200I

**Iron Construction** 

**Standard Clearance** 

### 2" Std. Port Size

There are many additional factors to consider when selecting a pump, including (but not limited to) suction conditions, temperature limitations and material compatabilities. Curve data is typical only, actual performance may vary. Consult the factory or an authorized Tuthill Pump Group representative for assistance.