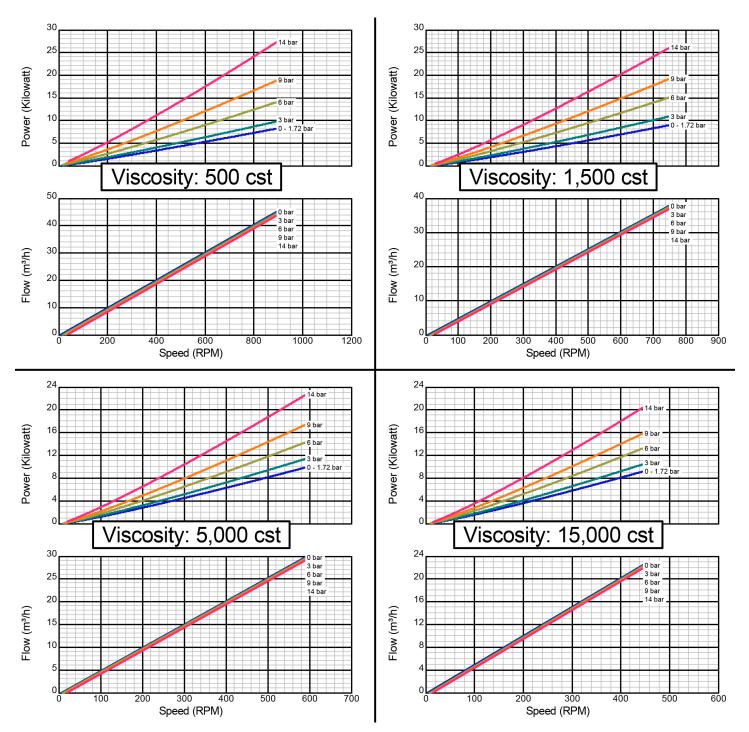

### Model GG200I

**Standard Clearance** 

2" Std. Port Size

There are many additional factors to consider when selecting a pump, including (but not limited to) suction conditions, temperature limitations and material compatabilities. Curve data is typical only, actual performance may vary. Consult the factory or an authorized Tuthill Pump Group representative for assistance.

## Model GG200I

**Iron Construction** 

**Standard Clearance** 

2" Std. Port Size

There are many additional factors to consider when selecting a pump, including (but not limited to) suction conditions, temperature limitations and material compatabilities. Curve data is typical only, actual performance may vary. Consult the factory or an authorized Tuthill Pump Group representative for assistance.

## Model GG200I

**Iron Construction** 

**Standard Clearance** 

### 2" Std. Port Size

There are many additional factors to consider when selecting a pump, including (but not limited to) suction conditions, temperature limitations and material compatabilities. Curve data is typical only, actual performance may vary. Consult the factory or an authorized Tuthill Pump Group representative for assistance.