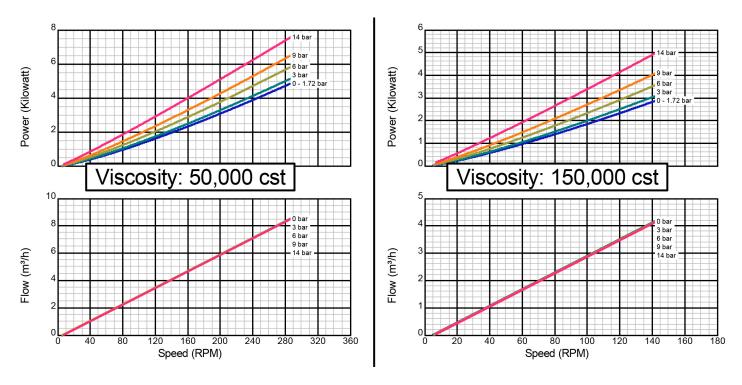

## **Standard Clearance**

There are many additional factors to consider when selecting a pump, including (but not limited to) suction conditions, temperature limitations and material compatabilities. Curve data is typical only, actual performance may vary. Consult the factory or an authorized Tuthill Pump Group representative for assistance.

Created on November 30, 2000