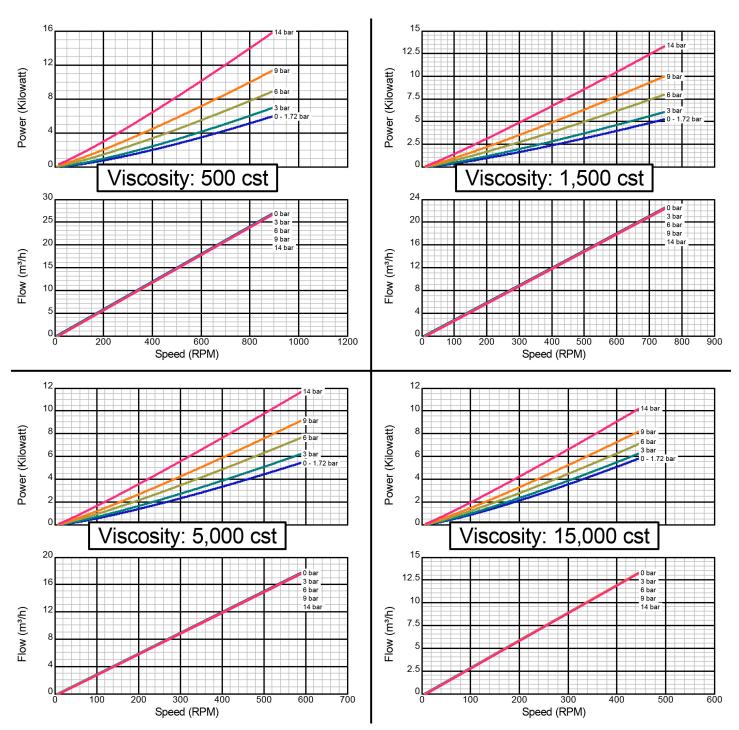

### **Standard Clearance**

## **Standard Clearance**

There are many additional factors to consider when selecting a pump, including (but not limited to) suction conditions, temperature limitations and material compatabilities. Curve data is typical only, actual performance may vary. Consult the factory or an authorized Tuthill Pump Group representative for assistance.

Created on November 30, 2000