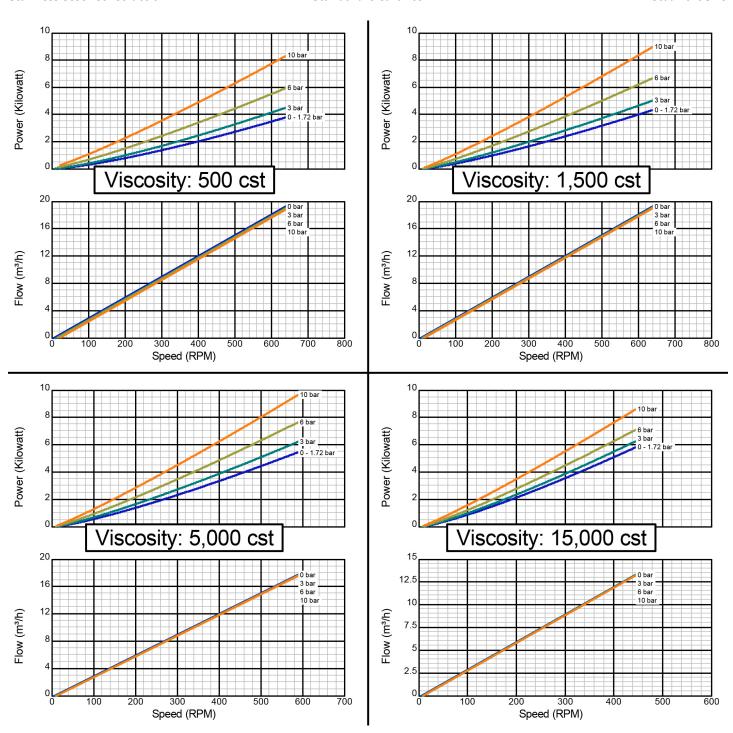

# **Model GG1301**

Iron Construction Standard Clearance 2" Std. Port Size

There are many additional factors to consider when selecting a pump, including (but not limited to) suction conditions, temperature limitations and material compatabilities. Curve data is typical only, actual performance may vary. Consult the factory or an authorized Tuthill Pump Group representative for assistance.

## **Standard Clearance**

There are many additional factors to consider when selecting a pump, including (but not limited to) suction conditions, temperature limitations and material compatabilities. Curve data is typical only, actual performance may vary. Consult the factory or an authorized Tuthill Pump Group representative for assistance.