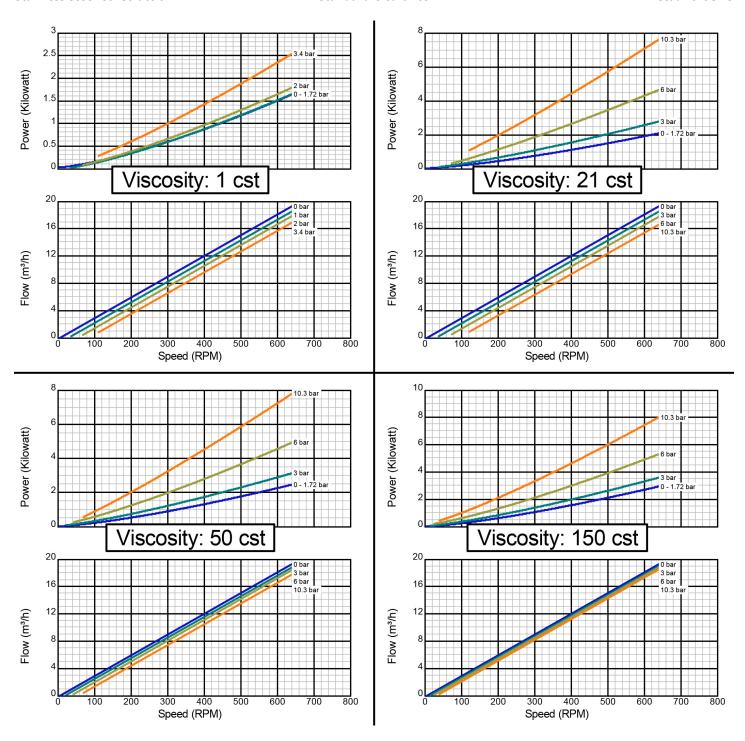

## **Standard Clearance**

There are many additional factors to consider when selecting a pump, including (but not limited to) suction conditions, temperature limitations and material compatabilities. Curve data is typical only, actual performance may vary. Consult the factory or an authorized Tuthill Pump Group representative for assistance.

Created on November 30, 2000