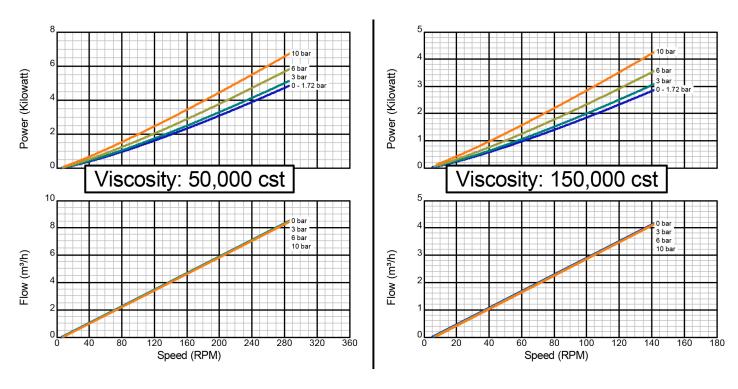

# **Model GG1301**

Iron Construction Standard Clearance 2" Std. Port Size

There are many additional factors to consider when selecting a pump, including (but not limited to) suction conditions, temperature limitations and material compatabilities. Curve data is typical only, actual performance may vary. Consult the factory or an authorized Tuthill Pump Group representative for assistance.

## **Standard Clearance**

There are many additional factors to consider when selecting a pump, including (but not limited to) suction conditions, temperature limitations and material compatabilities. Curve data is typical only, actual performance may vary. Consult the factory or an authorized Tuthill Pump Group representative for assistance.