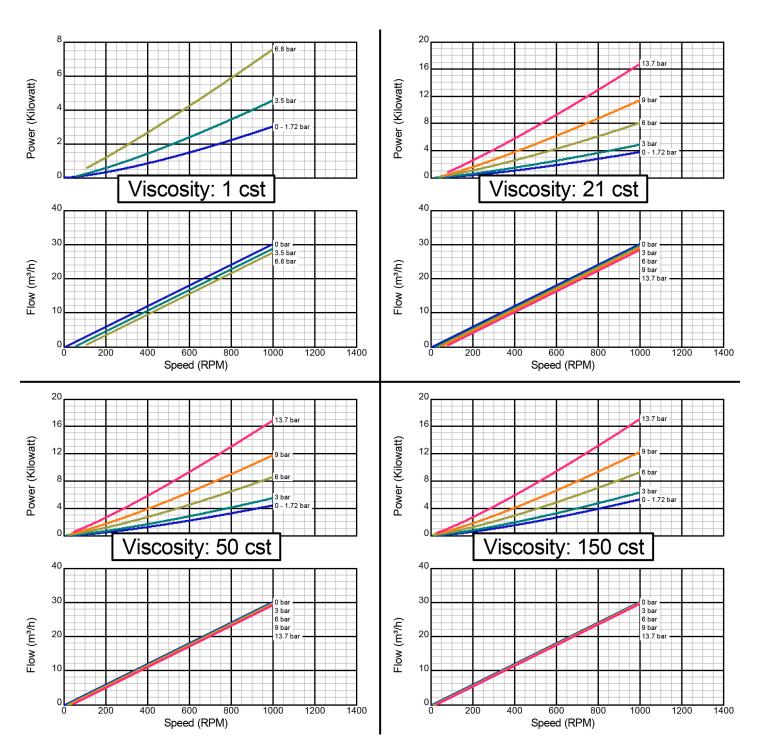

# **Model GG1301**

Iron Construction Standard Clearance 2" Std. Port Size

There are many additional factors to consider when selecting a pump, including (but not limited to) suction conditions, temperature limitations and material compatabilities. Curve data is typical only, actual performance may vary. Consult the factory or an authorized Tuthill Pump Group representative for assistance.

Created on November 30, 2000 Iron Construction Standard Clearance 2" Std. Port Size

Iron Construction Standard Clearance 2" Std. Port Size

#### **Standard Clearance**