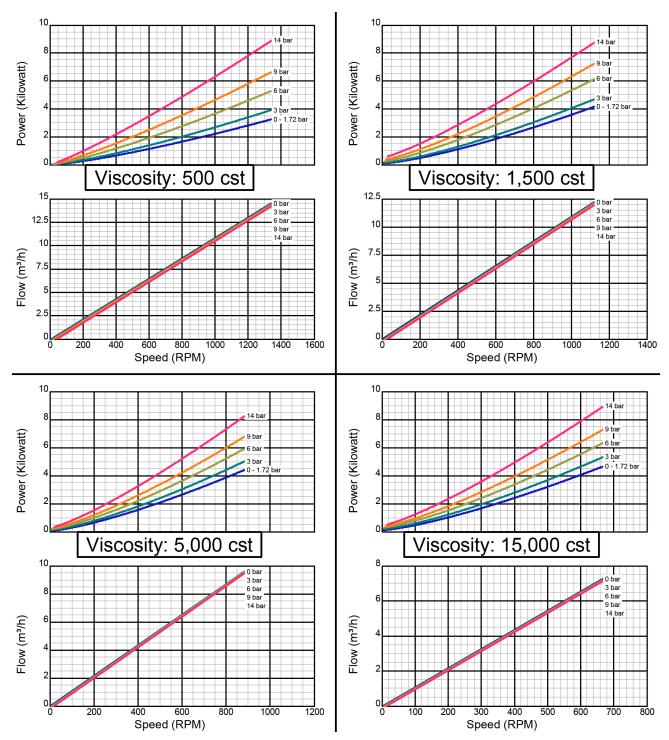

## **Performance Curves (Metric)**

GlobalGear® 70

## **Model GG0701**

There are many additional factors to consider when selecting a pump, including (but not limited to) suction conditions, temperature limitations and material compatabilities. Curve data is typical only, actual performance may vary. Consult the factory or an authorized Tuthill Pump Group representative for assistance.

Created on November 30, 2000 Iron Construction Standard Clearance 2" Std. Port Size

**Standard Clearance Iron Construction** 2" Std. Port Size

There are many additional factors to consider when selecting a pump, including (but not limited to) suction conditions, temperature limitations and material compatabilities. Curve data is typical only, actual performance may vary. Consult the factory or an authorized Tuthill Pump Group representative for assistance.