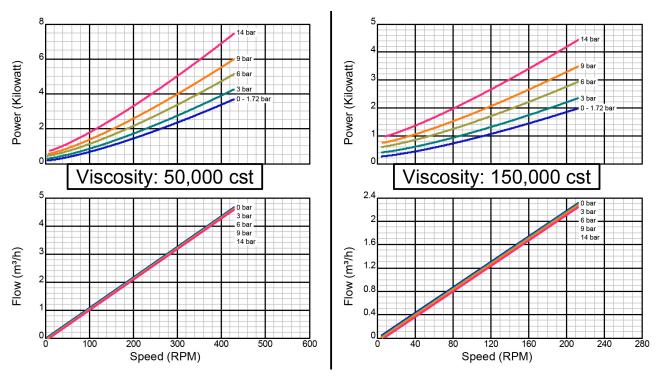

## **Performance Curves (Metric)**

GlobalGear® 70

## **Model GG0701**

There are many additional factors to consider when selecting a pump, including (but not limited to) suction conditions, temperature limitations and material compatabilities. Curve data is typical only, actual performance may vary. Consult the factory or an authorized Tuthill Pump Group representative for assistance.

Created on November 30, 2000 Iron Construction Standard Clearance 2" Std. Port Size

**Standard Clearance Iron Construction** 2" Std. Port Size

There are many additional factors to consider when selecting a pump, including (but not limited to) suction conditions, temperature limitations and material compatabilities. Curve data is typical only, actual performance may vary. Consult the factory or an authorized Tuthill Pump Group representative for assistance.