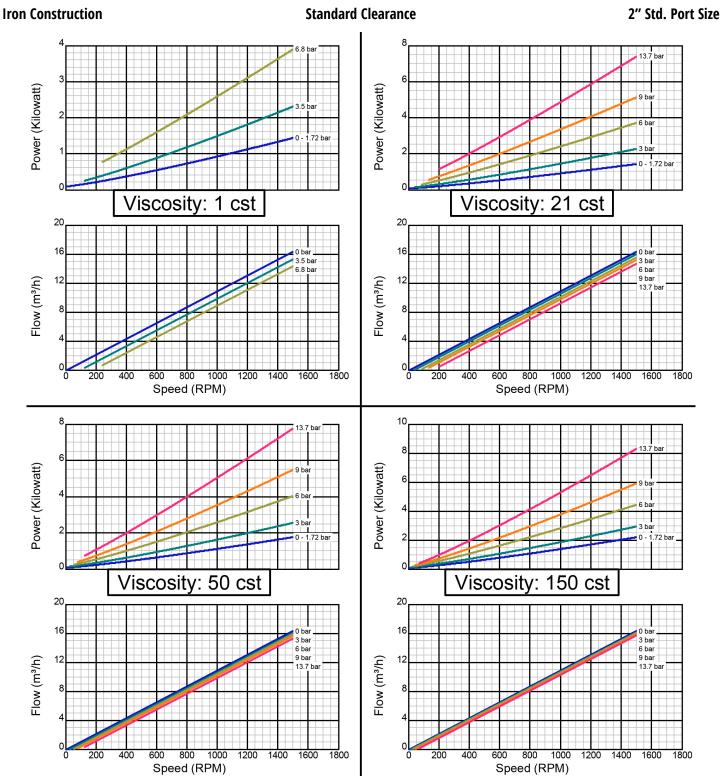

## **Performance Curves (Metric)**

GlobalGear® 70

## **Model GG0701**

There are many additional factors to consider when selecting a pump, including (but not limited to) suction conditions, temperature limitations and material compatabilities. Curve data is typical only, actual performance may vary. Consult the factory or an authorized Tuthill Pump Group representative for assistance.

Created on November 30, 2000 Iron Construction Standard Clearance 2" Std. Port Size

**Standard Clearance Iron Construction** 2" Std. Port Size

There are many additional factors to consider when selecting a pump, including (but not limited to) suction conditions, temperature limitations and material compatabilities. Curve data is typical only, actual performance may vary. Consult the factory or an authorized Tuthill Pump Group representative for assistance.