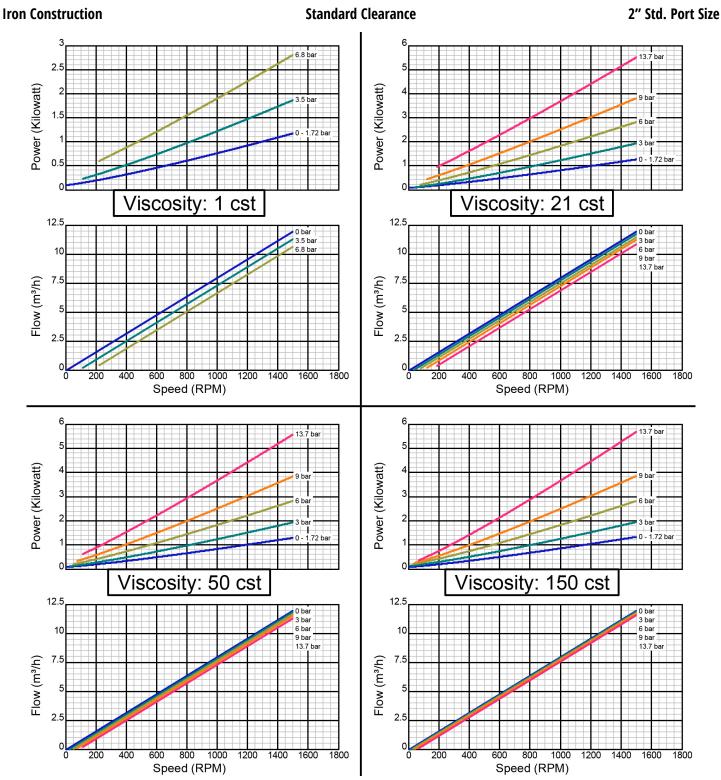

## **Performance Curves (Metric)**

GlobalGear® 50

## **Model GG0501**

There are many additional factors to consider when selecting a pump, including (but not limited to) suction conditions, temperature limitations and material compatabilities. Curve data is typical only, actual performance may vary. Consult the factory or an authorized Tuthill Pump Group representative for assistance.

Created on November 30, 2000

**Standard Clearance Iron Construction** 2" Std. Port Size

There are many additional factors to consider when selecting a pump, including (but not limited to) suction conditions, temperature limitations and material compatabilities. Curve data is typical only, actual performance may vary. Consult the factory or an authorized Tuthill Pump Group representative for assistance.