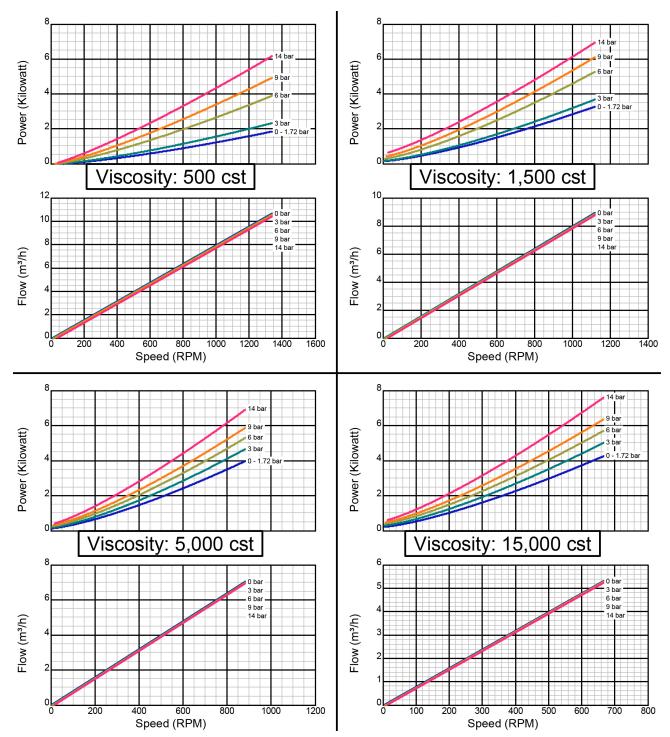

## **Performance Curves (Metric)**

GlobalGear® 50

## **Model GG0501**

There are many additional factors to consider when selecting a pump, including (but not limited to) suction conditions, temperature limitations and material compatabilities. Curve data is typical only, actual performance may vary. Consult the factory or an authorized Tuthill Pump Group representative for assistance.

Created on November 30, 2000

**Standard Clearance Iron Construction** 2" Std. Port Size

There are many additional factors to consider when selecting a pump, including (but not limited to) suction conditions, temperature limitations and material compatabilities. Curve data is typical only, actual performance may vary. Consult the factory or an authorized Tuthill Pump Group representative for assistance.