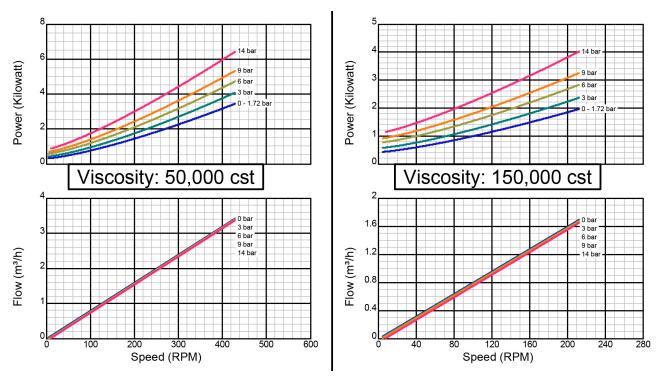

## **Performance Curves (Metric)**

GlobalGear® 50

## **Model GG0501**

There are many additional factors to consider when selecting a pump, including (but not limited to) suction conditions, temperature limitations and material compatabilities. Curve data is typical only, actual performance may vary. Consult the factory or an authorized Tuthill Pump Group representative for assistance.

Created on November 30, 2000

**Standard Clearance Iron Construction** 2" Std. Port Size

There are many additional factors to consider when selecting a pump, including (but not limited to) suction conditions, temperature limitations and material compatabilities. Curve data is typical only, actual performance may vary. Consult the factory or an authorized Tuthill Pump Group representative for assistance.